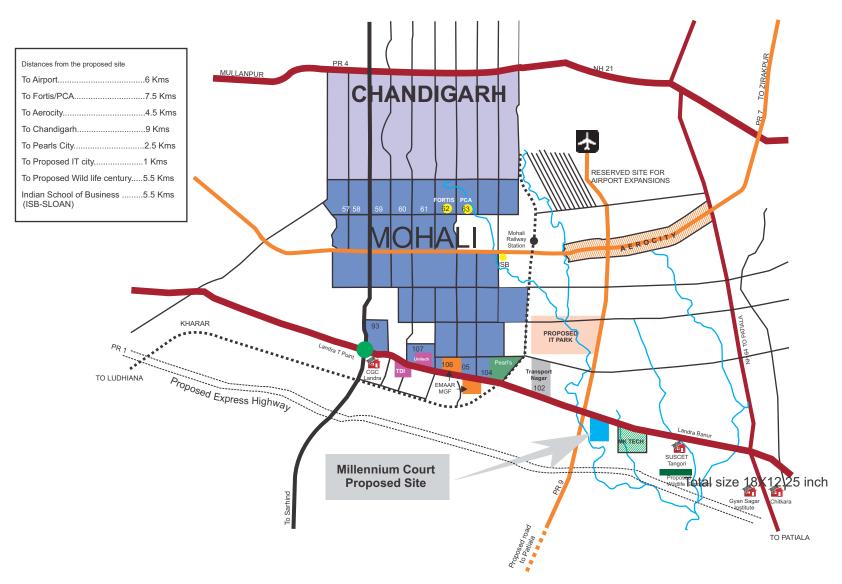

Located on the intersection of Landran Banur road and PR-9 to the Airport, Millennium Court is a mere 10 minutes away from International airport and 5 minutes from Aerocity. The Project is in close vicinity of well known educational institutions, banks, healthcare facilities, shopping malls, gardens and major IT and business destinations.

## PROPOSED LOCATION MAP OF MILLENNIUM COURT

SCO 22, First Floor, Phase X, Mohali. Tel: 0172-4003734